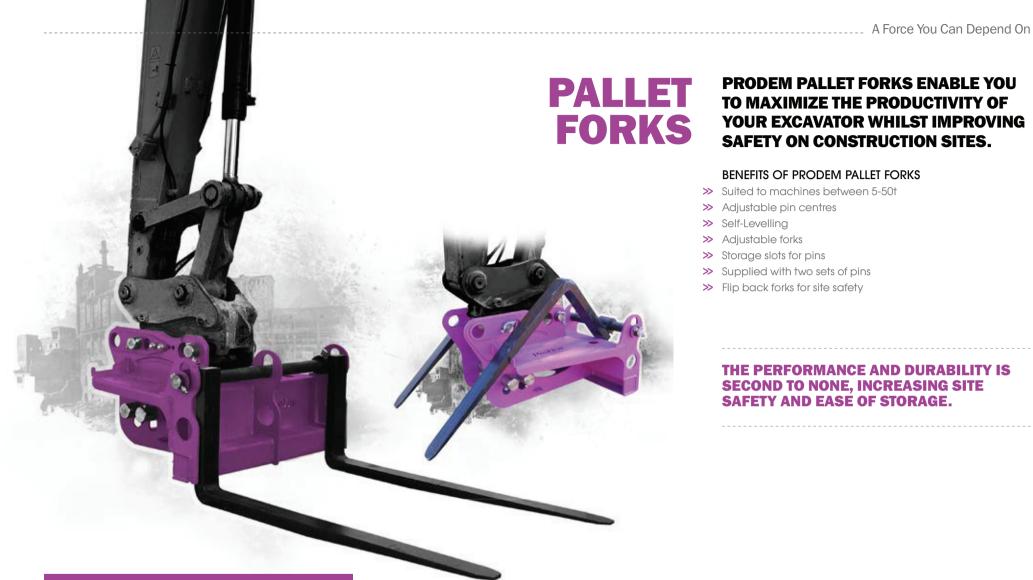

## **PRODEM PALLET FORKS ENABLE YOU** TO MAXIMIZE THE PRODUCTIVITY OF YOUR EXCAVATOR WHILST IMPROVING **SAFETY ON CONSTRUCTION SITES.**

## BENEFITS OF PRODEM PALLET FORKS

- >> Suited to machines between 5-50t
- >> Adjustable pin centres
- >> Self-Levelling
- Adjustable forks
- >> Storage slots for pins
- >> Supplied with two sets of pins
- >> Flip back forks for site safety

THE PERFORMANCE AND DURABILITY IS **SECOND TO NONE, INCREASING SITE** SAFETY AND EASE OF STORAGE.