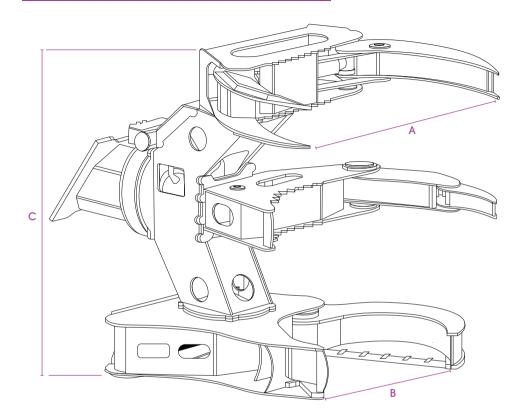

## TECHNICAL SPECIFICATION

| Model<br>Number | Excavator<br>Weight Class<br>(†) | Working<br>Weight (kg) | Jaw Max<br>Opening<br>(mm) | Height C<br>(mm) | Accumulator<br>Arm Max<br>Opening<br>(mm) | Tip Cutting<br>Force Y (t) | Max Pressure<br>Main Line<br>(cylinders<br>- bar) | Flow Main<br>Line (I/min) | Max Swing<br>Pressure<br>(bar) | Max Swing<br>Flow (I/min) | Max<br>Clamping<br>Load (kg) | Max Cutting<br>Diameter (at<br>trunk - mm) |
|-----------------|----------------------------------|------------------------|----------------------------|------------------|-------------------------------------------|----------------------------|---------------------------------------------------|---------------------------|--------------------------------|---------------------------|------------------------------|--------------------------------------------|
| PTS 050         | 4.5-7                            | 340                    | 900                        | 590              | 895                                       | 11                         | 220                                               | 50/60                     | -                              | -                         | 300                          | 150                                        |
| PTS 060R        | 5.5-9                            | 430                    | 900                        | 615              | 895                                       | 11                         | 220                                               | 50/60                     | 175                            | 20                        | 300                          | 150                                        |
| PTS 100R        | 10-13                            | 605                    | 450                        | 1200             | 850                                       | 16                         | 250                                               | 60/80                     | 175                            | 20                        | 400                          | 250                                        |
| PTS 150R        | 12-18                            | 1200                   | 650                        | 1530             | 1150                                      | 37                         | 300                                               | 80/100                    | 175                            | 40                        | 500                          | 350                                        |
| PTS 200R        | 16-24                            | 1850                   | 780                        | 1840             | 1260                                      | 45                         | 300                                               | 130/150                   | 175                            | 40                        | 900                          | 450                                        |
| PTS 250R        | 21-35                            | 2060                   | 850                        | 1850             | 1500                                      | 51                         | 300                                               | 150/180                   | 175                            | 40                        | 1000                         | 500                                        |