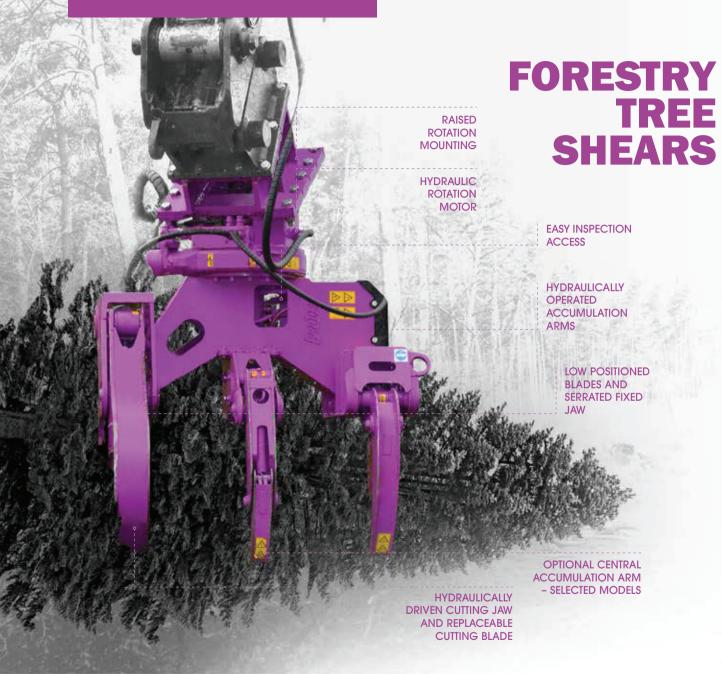

The PTS Forestry Tree Shear allows the excavator operator to take hold of the tree securely, whilst the blade simultaneously cuts the tree to the desired height in a controlled manner. The tree remains secure in the jaws and can be safely moved for stacking or processing.

## FEATURES AND BENEFITS OF PRODEM TREE SHEARS

- $\gg$  Manufactured entirely in HARDOX
- >> Heavy-duty and replaceable cutting blades
- >> Hydraulically driven accumulator arms and cutting blade
- >> Optional central accumulation arm to enable multiple cuts
- >> 360° rotation available on most models
- ≫ 150-500mm diameter cutting capability
- Accumulator arms ensure site safety gives certainty about the fall point
- >> Raised rotation mounting position gives stability and balance whilst in operation
- >> Low blade positioning gives regular and consistent cutting pattern
- >> Large material exit area to avoid blockages
- ➢ Easy access for inspection
- Eliminates hand arm vibration issues associated with chainsaws