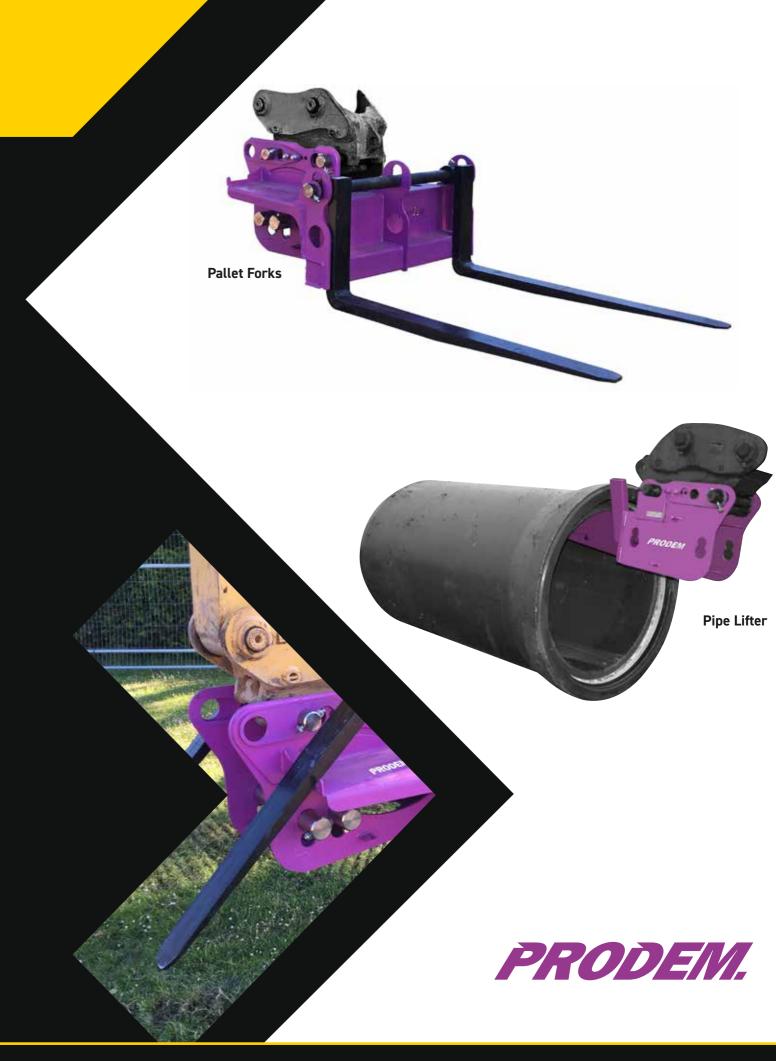

### Pallet Forks

|                            | PF5-8   | PF10-24 | PF30-50  |
|----------------------------|---------|---------|----------|
| Pin size                   | 45-60mm | 60-80mm | 90-110mm |
| Max Fork Reach (mm)        | 1050    | 1200    | 2385     |
| Max Fork Width (mm)        | 880     | 1000    | 1390     |
| S.W.L (kg)                 | 1000    | 2000    | 4000     |
| Working Weight (kg)        | 220     | 370     | 525      |
| Excavator Weight Class (t) | 5-8     | 10-24   | 30-50    |

NB. We do not recommend or advocate the use of fork extensions on our Excavator Mounted Pallet Forks as it is unsafe to do so.

## Pipe Lifter

| WLL. (Kg)                  | 2000                                  | 4000 |  |
|----------------------------|---------------------------------------|------|--|
| Height (mm)                | 650                                   | 650  |  |
| Width (mm)                 | 500                                   | 500  |  |
| Length (mm)                | 2400                                  | 2700 |  |
| Weight (kg)                | 230                                   | 300  |  |
| Beam Length (mm)           | 1500                                  | 1800 |  |
| Excavator Weight Class (t) | Both models are suitable for 13 - 22t |      |  |

#### **Product features**

- 2t or 4t working load limits

- Pipe insertion pusher heels

- Adjustable pin centres fit most excavators

- 65mm and 80mm pins

- 2.5m pipe length capacity

- 1.8m beam length capacity